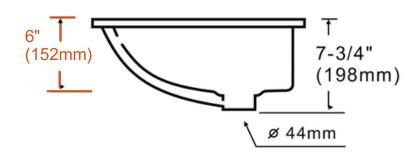

### **Technical Information**

All product dimensions are nominal

Interior Measurements: 18" x 13" x 6"

Exterior Measurements: 20 7/8" x 15 5/8" x 7 3/4"

Bowl Configuration: Single

Finish: Vitreous China