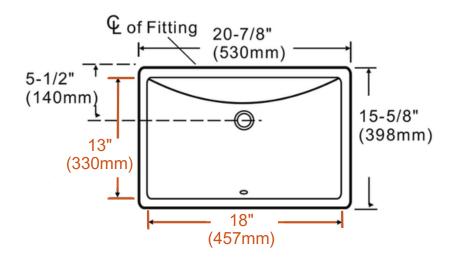

### **Technical Information**

All product dimensions are nominal

Interior Measurements: 18" x 13" x 6"

Exterior Measurements: 20 7/8" x 15 5/8" x 7 3/4"

Bowl Configuration: Single

Finish: Vitreous China